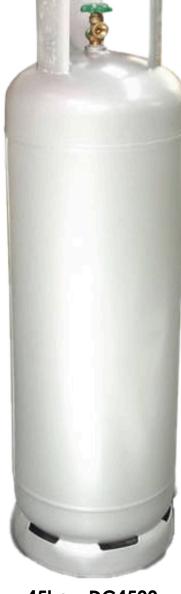

#### 45kg - DC4500

- Complies with: HS Regulation 15.13 Design verification of cylinders
- Design Standard: AS 2470-2005 (R2016)
- Valve Connection: POL Valve
- Coating: Zinc and Powder painted
- Paint Code: 3
- Test Pressure: 3.3 mPa
- Empty Weight: 34.5kg
- Water Capacity: 108 L
- Height: 1255mm
- Cylinder Diameter: 368mm

45kg - DC4500