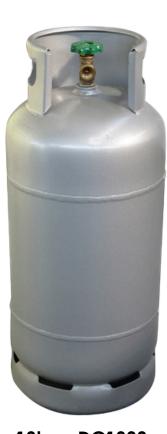

#### 18kg - DC1800

- Complies with: HS Regulation 15.13 Design verification of cylinders
- Design Standard: DOT-4BW240
- Valve Connection: POL Valve
- Coating: Zinc and Powder painted
- Paint Code: 3
- Test Pressure: 3.3 mPa
- Empty Weight: 17.7kg
- Water Capacity: 43.65 L
- Height: 745mm
- Cylinder Diameter: 314mm